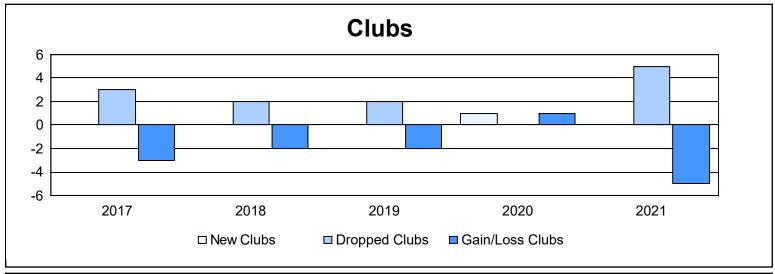

District 107 B As of June 2021 Cumulative

| Year      | New<br>Clubs | Dropped<br>Clubs | Gain/<br>Loss<br>Clubs | New<br>Members | Charter<br>Members | Reinstate<br>Members | Transfer<br>Members | Total<br>Member<br>Added | Total<br>Members<br>Dropped | Gain/<br>Loss<br>Members |
|-----------|--------------|------------------|------------------------|----------------|--------------------|----------------------|---------------------|--------------------------|-----------------------------|--------------------------|
| 2016-2017 | 0            | 3                | -3                     | 48             | 9                  | 0                    | 11                  | 68                       | 122                         | -54                      |
| 2017-2018 | 0            | 2                | -2                     | 51             | 0                  | 0                    | 3                   | 54                       | 117                         | -63                      |
| 2018-2019 | 0            | 2                | -2                     | 45             | 1                  | 1                    | 11                  | 58                       | 103                         | -45                      |
| 2019-2020 | 1            | 0                | 1                      | 30             | 20                 | 1                    | 2                   | 53                       | 113                         | -60                      |
| 2020-2021 | 0            | 5                | -5                     | 44             | 1                  | 2                    | 3                   | 50                       | 108                         | -58                      |
| Average   | 0            | 2                | -2                     | 44             | 6                  | 1                    | 6                   | 57                       | 113                         | -56                      |