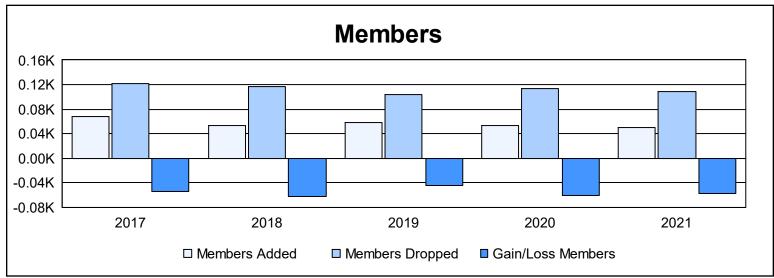

District 107 B As of June 2021 Cumulative

| Year      | New<br>Clubs | Dropped<br>Clubs | Gain/<br>Loss<br>Clubs | New<br>Members | Charter<br>Members | Reinstate<br>Members | Transfer<br>Members | Total<br>Member<br>Added | Total<br>Members<br>Dropped | Gain/<br>Loss<br>Members |
|-----------|--------------|------------------|------------------------|----------------|--------------------|----------------------|---------------------|--------------------------|-----------------------------|--------------------------|
| 2016-2017 | 0            | 3                | -3                     | 48             | 9                  | 0                    | 11                  | 68                       | 122                         | -54                      |
| 2017-2018 | 0            | 2                | -2                     | 51             | 0                  | 0                    | 3                   | 54                       | 117                         | -63                      |
| 2018-2019 | 0            | 2                | -2                     | 45             | 1                  | 1                    | 11                  | 58                       | 103                         | -45                      |
| 2019-2020 | 1            | 0                | 1                      | 30             | 20                 | 1                    | 2                   | 53                       | 113                         | -60                      |
| 2020-2021 | 0            | 5                | -5                     | 44             | 1                  | 2                    | 3                   | 50                       | 108                         | -58                      |
| Average   | 0            | 2                | -2                     | 44             | 6                  | 1                    | 6                   | 57                       | 113                         | -56                      |